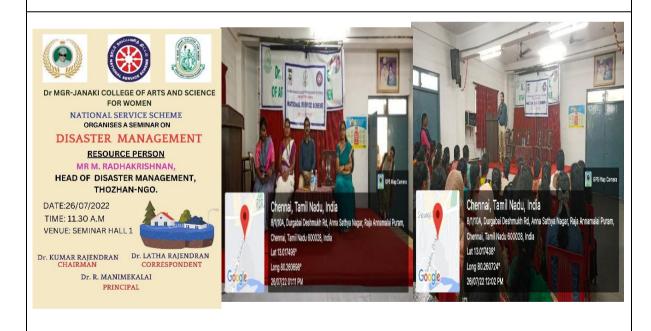

# 1.3.1 Events on Institutional integration of cross-cutting issues relevant to Professional Ethics, Gender, Human Values, Environment and Sustainability in transacting the curriculum

| CROSS CUTTING                                      | DATE             | GUEST/JUDGE                 | NUMBER OF<br>BENEFICIARIES |
|----------------------------------------------------|------------------|-----------------------------|----------------------------|
| EVENTS  Department of Biochemistry                 | 20/02/2023       | Dr. N Zaheer Ahmed,         | 150                        |
| organised a Guest Lecture                          |                  | Deputy Director Regional    |                            |
| on "Awareness on Unani                             | "                | Research Institute of Unani |                            |
| medicine"                                          |                  | medicine, Chennai           | :                          |
| Department of Computer                             | 09/03/2023       | Mr. Vignesh Kumaran,        | 200                        |
| Applications organised a                           |                  | Firmware Developer and AI   |                            |
| Guest Lecture on "Cyber                            |                  | Engineer, Pantech E-        |                            |
| Crime"                                             |                  | Learning                    |                            |
| Department of Corporate                            | 28/01/2023       | Dr. K. Sucharitha, Head,    | 9                          |
| Secretaryship organised a                          |                  | Department of Corporate     |                            |
| club activity for the 1st year                     |                  | Secretaryship               |                            |
| students on "Wealth out of                         |                  |                             |                            |
| Waste"                                             |                  |                             |                            |
| Department of Corporate                            | 09/03/2023       | Ms. K. Kavitha, Senior      | 77                         |
| Secretaryship organised a                          |                  | Manager, HR and Admin,      |                            |
| Guest Lecture on "POSH                             |                  | Amphenol Omniconnect        | ١                          |
| Act - Protection of Women                          |                  | India Pvt Ltd.              |                            |
| from Sexual Harassment at                          |                  | ,                           |                            |
| Work Place"                                        | 22/27/2022       | 26 411                      | 140                        |
| Department of English                              | 22/07/2022       | Ms. Abhaya, Assistant       | 140                        |
| organised a club activity on                       |                  | Professor, Department of    |                            |
| "Young Leaner's Super                              |                  | English                     |                            |
| Word Search"                                       | 12/00/2022       | N. T.                       | 22                         |
| Department of English                              | 13/08/2022       | Ms.Tasneem, Assistant       | 22                         |
| organised a club activity on                       |                  | Professor and Ms. Surekha,  |                            |
| "MJC Counts Trees And                              |                  | Assistant Professor,        |                            |
| Birds"                                             | 26/07/2022       | Department of English       | 150                        |
| Department of English                              | 26/07/2022       | Ms .K.V. Priya, Head in-    | 130                        |
| organised a club activity on<br>"DRINK MORE WATER  | to<br>26/08/2022 | charge, Department of       |                            |
|                                                    | 20/08/2022       | English                     |                            |
| CAMPAIGN"                                          | 29/08/2022       | Ms.Nandhini and             | 32                         |
| Department of English organised a club activity on | 29/00/2022       | Ms.Sarjana, Assistant       | 32                         |
| "REUSE MY BOOK"                                    |                  | Professors, Department of   |                            |
| REUSE WIT BOOK                                     |                  | English                     |                            |
|                                                    | _                | LIISIISII                   |                            |