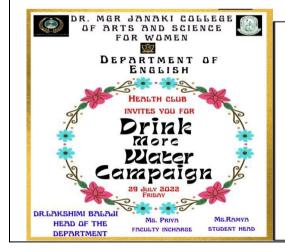

# 1.3.1 Events on Institutional integration of cross-cutting issues relevant to Professional Ethics, Gender, Human Values, Environment and Sustainability in transacting the curriculum

| CROSS CUTTING                                      | DATE             | GUEST/JUDGE                 | NUMBER OF<br>BENEFICIARIES |
|----------------------------------------------------|------------------|-----------------------------|----------------------------|
| EVENTS  Department of Biochemistry                 | 20/02/2023       | Dr. N Zaheer Ahmed,         | 150                        |
| organised a Guest Lecture                          |                  | Deputy Director Regional    |                            |
| on "Awareness on Unani                             | "                | Research Institute of Unani |                            |
| medicine"                                          |                  | medicine, Chennai           | :                          |
| Department of Computer                             | 09/03/2023       | Mr. Vignesh Kumaran,        | 200                        |
| Applications organised a                           |                  | Firmware Developer and AI   |                            |
| Guest Lecture on "Cyber                            |                  | Engineer, Pantech E-        |                            |
| Crime"                                             |                  | Learning                    |                            |
| Department of Corporate                            | 28/01/2023       | Dr. K. Sucharitha, Head,    | 9                          |
| Secretaryship organised a                          |                  | Department of Corporate     |                            |
| club activity for the 1st year                     |                  | Secretaryship               |                            |
| students on "Wealth out of                         |                  |                             |                            |
| Waste"                                             |                  |                             |                            |
| Department of Corporate                            | 09/03/2023       | Ms. K. Kavitha, Senior      | 77                         |
| Secretaryship organised a                          |                  | Manager, HR and Admin,      |                            |
| Guest Lecture on "POSH                             |                  | Amphenol Omniconnect        | ١                          |
| Act - Protection of Women                          |                  | India Pvt Ltd.              |                            |
| from Sexual Harassment at                          |                  | ,                           |                            |
| Work Place"                                        | 22/27/2022       | 26 411                      | 140                        |
| Department of English                              | 22/07/2022       | Ms. Abhaya, Assistant       | 140                        |
| organised a club activity on                       |                  | Professor, Department of    |                            |
| "Young Leaner's Super                              |                  | English                     |                            |
| Word Search"                                       | 12/00/2022       | N. T.                       | 22                         |
| Department of English                              | 13/08/2022       | Ms.Tasneem, Assistant       | 22                         |
| organised a club activity on                       |                  | Professor and Ms. Surekha,  |                            |
| "MJC Counts Trees And                              |                  | Assistant Professor,        |                            |
| Birds"                                             | 26/07/2022       | Department of English       | 150                        |
| Department of English                              | 26/07/2022       | Ms .K.V. Priya, Head in-    | 130                        |
| organised a club activity on<br>"DRINK MORE WATER  | to<br>26/08/2022 | charge, Department of       |                            |
|                                                    | 20/08/2022       | English                     |                            |
| CAMPAIGN"                                          | 29/08/2022       | Ms.Nandhini and             | 32                         |
| Department of English organised a club activity on | 29/00/2022       | Ms.Sarjana, Assistant       | 32                         |
| "REUSE MY BOOK"                                    |                  | Professors, Department of   |                            |
| REUSE WIT BOOK                                     |                  | English                     |                            |
|                                                    | _                | LIISIISII                   |                            |