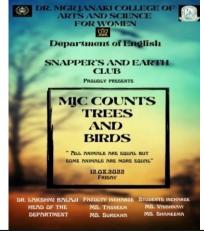

# 1.3.1 Events on Institutional integration of cross-cutting issues relevant to Professional Ethics, Gender, Human Values, Environment and Sustainability in transacting the curriculum

| CROSS CUTTING                                      | DATE             | GUEST/JUDGE                 | NUMBER OF<br>BENEFICIARIES |
|----------------------------------------------------|------------------|-----------------------------|----------------------------|
| EVENTS  Department of Biochemistry                 | 20/02/2023       | Dr. N Zaheer Ahmed,         | 150                        |
| organised a Guest Lecture                          |                  | Deputy Director Regional    |                            |
| on "Awareness on Unani                             | "                | Research Institute of Unani |                            |
| medicine"                                          |                  | medicine, Chennai           | :                          |
| Department of Computer                             | 09/03/2023       | Mr. Vignesh Kumaran,        | 200                        |
| Applications organised a                           |                  | Firmware Developer and AI   |                            |
| Guest Lecture on "Cyber                            |                  | Engineer, Pantech E-        |                            |
| Crime"                                             |                  | Learning                    |                            |
| Department of Corporate                            | 28/01/2023       | Dr. K. Sucharitha, Head,    | 9                          |
| Secretaryship organised a                          |                  | Department of Corporate     |                            |
| club activity for the 1st year                     |                  | Secretaryship               |                            |
| students on "Wealth out of                         |                  |                             |                            |
| Waste"                                             |                  |                             |                            |
| Department of Corporate                            | 09/03/2023       | Ms. K. Kavitha, Senior      | 77                         |
| Secretaryship organised a                          |                  | Manager, HR and Admin,      |                            |
| Guest Lecture on "POSH                             |                  | Amphenol Omniconnect        | ١                          |
| Act - Protection of Women                          |                  | India Pvt Ltd.              |                            |
| from Sexual Harassment at                          |                  | ,                           |                            |
| Work Place"                                        | 22/27/2022       | 26 411                      | 140                        |
| Department of English                              | 22/07/2022       | Ms. Abhaya, Assistant       | 140                        |
| organised a club activity on                       |                  | Professor, Department of    |                            |
| "Young Leaner's Super                              |                  | English                     |                            |
| Word Search"                                       | 12/00/2022       | N. T.                       | 22                         |
| Department of English                              | 13/08/2022       | Ms.Tasneem, Assistant       | 22                         |
| organised a club activity on                       |                  | Professor and Ms. Surekha,  |                            |
| "MJC Counts Trees And                              |                  | Assistant Professor,        |                            |
| Birds"                                             | 26/07/2022       | Department of English       | 150                        |
| Department of English                              | 26/07/2022       | Ms .K.V. Priya, Head in-    | 130                        |
| organised a club activity on<br>"DRINK MORE WATER  | to<br>26/08/2022 | charge, Department of       |                            |
|                                                    | 20/08/2022       | English                     |                            |
| CAMPAIGN"                                          | 29/08/2022       | Ms.Nandhini and             | 32                         |
| Department of English organised a club activity on | 29/00/2022       | Ms.Sarjana, Assistant       | 32                         |
| "REUSE MY BOOK"                                    |                  | Professors, Department of   |                            |
| REUSE WIT BOOK                                     |                  | English                     |                            |
|                                                    | _                | LIISIISII                   |                            |