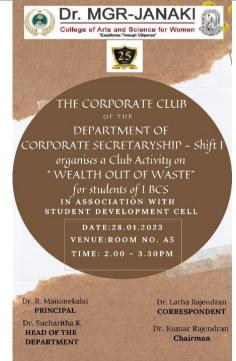

# 1.3.1 Events on Institutional integration of cross-cutting issues relevant to Professional Ethics, Gender, Human Values, Environment and Sustainability in transacting the curriculum

| CROSS CUTTING                                      | DATE             | GUEST/JUDGE                 | NUMBER OF<br>BENEFICIARIES |
|----------------------------------------------------|------------------|-----------------------------|----------------------------|
| EVENTS  Department of Biochemistry                 | 20/02/2023       | Dr. N Zaheer Ahmed,         | 150                        |
| organised a Guest Lecture                          |                  | Deputy Director Regional    |                            |
| on "Awareness on Unani                             | "                | Research Institute of Unani |                            |
| medicine"                                          |                  | medicine, Chennai           | :                          |
| Department of Computer                             | 09/03/2023       | Mr. Vignesh Kumaran,        | 200                        |
| Applications organised a                           |                  | Firmware Developer and AI   |                            |
| Guest Lecture on "Cyber                            |                  | Engineer, Pantech E-        |                            |
| Crime"                                             |                  | Learning                    |                            |
| Department of Corporate                            | 28/01/2023       | Dr. K. Sucharitha, Head,    | 9                          |
| Secretaryship organised a                          |                  | Department of Corporate     |                            |
| club activity for the 1st year                     |                  | Secretaryship               |                            |
| students on "Wealth out of                         |                  |                             |                            |
| Waste"                                             |                  |                             |                            |
| Department of Corporate                            | 09/03/2023       | Ms. K. Kavitha, Senior      | 77                         |
| Secretaryship organised a                          |                  | Manager, HR and Admin,      |                            |
| Guest Lecture on "POSH                             |                  | Amphenol Omniconnect        | ١                          |
| Act - Protection of Women                          |                  | India Pvt Ltd.              |                            |
| from Sexual Harassment at                          |                  | ,                           |                            |
| Work Place"                                        | 22/27/2022       | 26 411                      | 140                        |
| Department of English                              | 22/07/2022       | Ms. Abhaya, Assistant       | 140                        |
| organised a club activity on                       |                  | Professor, Department of    |                            |
| "Young Leaner's Super                              |                  | English                     |                            |
| Word Search"                                       | 12/00/2022       | N. T.                       | 22                         |
| Department of English                              | 13/08/2022       | Ms.Tasneem, Assistant       | 22                         |
| organised a club activity on                       |                  | Professor and Ms. Surekha,  |                            |
| "MJC Counts Trees And                              |                  | Assistant Professor,        |                            |
| Birds"                                             | 26/07/2022       | Department of English       | 150                        |
| Department of English                              | 26/07/2022       | Ms .K.V. Priya, Head in-    | 130                        |
| organised a club activity on<br>"DRINK MORE WATER  | to<br>26/08/2022 | charge, Department of       |                            |
|                                                    | 20/08/2022       | English                     |                            |
| CAMPAIGN"                                          | 29/08/2022       | Ms.Nandhini and             | 32                         |
| Department of English organised a club activity on | 29/00/2022       | Ms.Sarjana, Assistant       | 32                         |
| "REUSE MY BOOK"                                    |                  | Professors, Department of   |                            |
| REUSE WIT BOOK                                     |                  | English                     |                            |
|                                                    | _                | LIISIISII                   |                            |