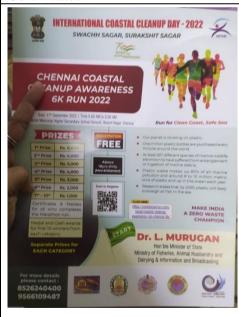

on)                   | Ministries of Fisheries                              |

**Brief Report:** "Chennai Coastal Clean-up Awareness 6K run 2022" - Swachh Sagar, Surakshit Sagar (Run for Clean Coast, Safe Sea), an initiative by the Department of Ministry of Fisheries, Animal Husbandry and Dairying, Government of India on 17<sup>th</sup> September 2022 between 05.00 a.m. to 08.00 a.m. at Besant Nagar Beach. Dr. L. Murugan, Hon'ble minister of State, Ministries of Fisheries initiated this 6K Run of plastic free environment at Besant Nagar beach. The objective of the programme was to create public awareness about the importance of Coastal Clean-up. Around 16 NSS students of Dr. MGR Janaki College of Arts & Science for Women participated in the marathon and received Medals and Certificates.









SATHYABAMA MGR MALIGAI 11 & 13, Durgabai Deshmukh Road, RA Puram, Chennai - 28



An ISO 9001:2015 CERTIFIED INSTITUTION Affiliated to the University of Madras

#### **BLOOD DONATION CAMP**

| Department                    | National Service Scheme |
|-------------------------------|-------------------------|
| Date of the Event             | 21.09.2022              |
| Topic                         | Blood Donation          |
| <b>Event Category</b>         | Health Camp             |
| Level                         | College                 |
| No. of Participants           | 116 Donors              |
| Guest/ Resource Person/ Judge | -                       |
| (with designation)            |                         |

#### **Brief Report:**

The Tamil Nadu Dr. MGR Medical Unive