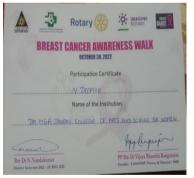

# 1.3.1 Events on Institutional integration of cross-cutting issues relevant to Professional Ethics, Gender, Human Values, Environment and Sustainability in transacting the curriculum

| CROSS CUTTING                                      | DATE             | GUEST/JUDGE                 | NUMBER OF<br>BENEFICIARIES |
|----------------------------------------------------|------------------|-----------------------------|----------------------------|
| EVENTS  Department of Biochemistry                 | 20/02/2023       | Dr. N Zaheer Ahmed,         | 150                        |
| organised a Guest Lecture                          |                  | Deputy Director Regional    |                            |
| on "Awareness on Unani                             | "                | Research Institute of Unani |                            |
| medicine"                                          |                  | medicine, Chennai           | :                          |
| Department of Computer                             | 09/03/2023       | Mr. Vignesh Kumaran,        | 200                        |
| Applications organised a                           |                  | Firmware Developer and AI   |                            |
| Guest Lecture on "Cyber                            |                  | Engineer, Pantech E-        |                            |
| Crime"                                             |                  | Learning                    |                            |
| Department of Corporate                            | 28/01/2023       | Dr. K. Sucharitha, Head,    | 9                          |
| Secretaryship organised a                          |                  | Department of Corporate     |                            |
| club activity for the 1st year                     |                  | Secretaryship               |                            |
| students on "Wealth out of                         |                  |                             |                            |
| Waste"                                             |                  |                             |                            |
| Department of Corporate                            | 09/03/2023       | Ms. K. Kavitha, Senior      | 77                         |
| Secretaryship organised a                          |                  | Manager, HR and Admin,      |                            |
| Guest Lecture on "POSH                             |                  | Amphenol Omniconnect        | ١                          |
| Act - Protection of Women                          |                  | India Pvt Ltd.              |                            |
| from Sexual Harassment at                          |                  | ,                           |                            |
| Work Place"                                        | 22/27/2022       | 26 411                      | 140                        |
| Department of English                              | 22/07/2022       | Ms. Abhaya, Assistant       | 140                        |
| organised a club activity on                       |                  | Professor, Department of    |                            |
| "Young Leaner's Super                              |                  | English                     |                            |
| Word Search"                                       | 12/00/2022       | N. T.                       | 22                         |
| Department of English                              | 13/08/2022       | Ms.Tasneem, Assistant       | 22                         |
| organised a club activity on                       |                  | Professor and Ms. Surekha,  |                            |
| "MJC Counts Trees And                              |                  | Assistant Professor,        |                            |
| Birds"                                             | 26/07/2022       | Department of English       | 150                        |
| Department of English                              | 26/07/2022       | Ms .K.V. Priya, Head in-    | 130                        |
| organised a club activity on<br>"DRINK MORE WATER  | to<br>26/08/2022 | charge, Department of       |                            |
|                                                    | 20/08/2022       | English                     |                            |
| CAMPAIGN"                                          | 29/08/2022       | Ms.Nandhini and             | 32                         |
| Department of English organised a club activity on | 29/00/2022       | Ms.Sarjana, Assistant       | 32                         |
| "REUSE MY BOOK"                                    |                  | Professors, Department of   |                            |
| REUSE WIT BOOK                                     |                  | English                     |                            |
|                                                    | _                | LIISIISII                   |                            |