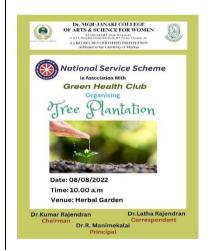

# 1.3.1 Events on Institutional integration of cross-cutting issues relevant to Professional Ethics, Gender, Human Values, Environment and Sustainability in transacting the curriculum

| CROSS CUTTING                                      | DATE             | GUEST/JUDGE                 | NUMBER OF<br>BENEFICIARIES |
|----------------------------------------------------|------------------|-----------------------------|----------------------------|
| EVENTS  Department of Biochemistry                 | 20/02/2023       | Dr. N Zaheer Ahmed,         | 150                        |
| organised a Guest Lecture                          |                  | Deputy Director Regional    |                            |
| on "Awareness on Unani                             | "                | Research Institute of Unani |                            |
| medicine"                                          |                  | medicine, Chennai           | :                          |
| Department of Computer                             | 09/03/2023       | Mr. Vignesh Kumaran,        | 200                        |
| Applications organised a                           |                  | Firmware Developer and AI   |                            |
| Guest Lecture on "Cyber                            |                  | Engineer, Pantech E-        |                            |
| Crime"                                             |                  | Learning                    |                            |
| Department of Corporate                            | 28/01/2023       | Dr. K. Sucharitha, Head,    | 9                          |
| Secretaryship organised a                          |                  | Department of Corporate     |                            |
| club activity for the 1st year                     |                  | Secretaryship               |                            |
| students on "Wealth out of                         |                  |                             |                            |
| Waste"                                             |                  |                             |                            |
| Department of Corporate                            | 09/03/2023       | Ms. K. Kavitha, Senior      | 77                         |
| Secretaryship organised a                          |                  | Manager, HR and Admin,      |                            |
| Guest Lecture on "POSH                             |                  | Amphenol Omniconnect        | ١                          |
| Act - Protection of Women                          |                  | India Pvt Ltd.              |                            |
| from Sexual Harassment at                          |                  | ,                           |                            |
| Work Place"                                        | 22/27/2022       | 26 411                      | 140                        |
| Department of English                              | 22/07/2022       | Ms. Abhaya, Assistant       | 140                        |
| organised a club activity on                       |                  | Professor, Department of    |                            |
| "Young Leaner's Super                              |                  | English                     |                            |
| Word Search"                                       | 12/00/2022       | N. T.                       | 22                         |
| Department of English                              | 13/08/2022       | Ms.Tasneem, Assistant       | 22                         |
| organised a club activity on                       |                  | Professor and Ms. Surekha,  |                            |
| "MJC Counts Trees And                              |                  | Assistant Professor,        |                            |
| Birds"                                             | 26/07/2022       | Department of English       | 150                        |
| Department of English                              | 26/07/2022       | Ms .K.V. Priya, Head in-    | 130                        |
| organised a club activity on<br>"DRINK MORE WATER  | to<br>26/08/2022 | charge, Department of       |                            |
|                                                    | 20/08/2022       | English                     |                            |
| CAMPAIGN"                                          | 29/08/2022       | Ms.Nandhini and             | 32                         |
| Department of English organised a club activity on | 29/00/2022       | Ms.Sarjana, Assistant       | 32                         |
| "REUSE MY BOOK"                                    |                  | Professors, Department of   |                            |
| REUSE WIT BOOK                                     |                  | English                     |                            |
|                                                    | _                | LIISIISII                   |                            |