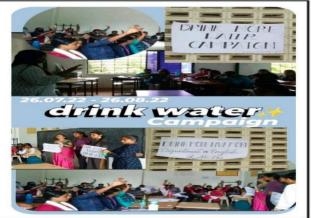

# 1.3.1 Events on Institutional integration of cross-cutting issues relevant to Professional Ethics, Gender, Human Values, Environment and Sustainability in transacting the curriculum

| CROSS CUTTING                                      | DATE             | GUEST/JUDGE                 | NUMBER OF<br>BENEFICIARIES |
|----------------------------------------------------|------------------|-----------------------------|----------------------------|
| EVENTS  Department of Biochemistry                 | 20/02/2023       | Dr. N Zaheer Ahmed,         | 150                        |
| organised a Guest Lecture                          |                  | Deputy Director Regional    |                            |
| on "Awareness on Unani                             | "                | Research Institute of Unani |                            |
| medicine"                                          |                  | medicine, Chennai           | :                          |
| Department of Computer                             | 09/03/2023       | Mr. Vignesh Kumaran,        | 200                        |
| Applications organised a                           |                  | Firmware Developer and AI   |                            |
| Guest Lecture on "Cyber                            |                  | Engineer, Pantech E-        |                            |
| Crime"                                             |                  | Learning                    |                            |
| Department of Corporate                            | 28/01/2023       | Dr. K. Sucharitha, Head,    | 9                          |
| Secretaryship organised a                          |                  | Department of Corporate     |                            |
| club activity for the 1st year                     |                  | Secretaryship               |                            |
| students on "Wealth out of                         |                  |                             |                            |
| Waste"                                             |                  |                             |                            |
| Department of Corporate                            | 09/03/2023       | Ms. K. Kavitha, Senior      | 77                         |
| Secretaryship organised a                          |                  | Manager, HR and Admin,      |                            |
| Guest Lecture on "POSH                             |                  | Amphenol Omniconnect        | ١                          |
| Act - Protection of Women                          |                  | India Pvt Ltd.              |                            |
| from Sexual Harassment at                          |                  | ,                           |                            |
| Work Place"                                        | 22/27/2022       | 26 411                      | 140                        |
| Department of English                              | 22/07/2022       | Ms. Abhaya, Assistant       | 140                        |
| organised a club activity on                       |                  | Professor, Department of    |                            |
| "Young Leaner's Super                              |                  | English                     |                            |
| Word Search"                                       | 12/00/2022       | N. T.                       | 22                         |
| Department of English                              | 13/08/2022       | Ms.Tasneem, Assistant       | 22                         |
| organised a club activity on                       |                  | Professor and Ms. Surekha,  |                            |
| "MJC Counts Trees And                              |                  | Assistant Professor,        |                            |
| Birds"                                             | 26/07/2022       | Department of English       | 150                        |
| Department of English                              | 26/07/2022       | Ms .K.V. Priya, Head in-    | 130                        |
| organised a club activity on<br>"DRINK MORE WATER  | to<br>26/08/2022 | charge, Department of       |                            |
|                                                    | 20/08/2022       | English                     |                            |
| CAMPAIGN"                                          | 29/08/2022       | Ms.Nandhini and             | 32                         |
| Department of English organised a club activity on | 29/00/2022       | Ms.Sarjana, Assistant       | 32                         |
| "REUSE MY BOOK"                                    |                  | Professors, Department of   |                            |
| REUSE WIT BOOK                                     |                  | English                     |                            |
|                                                    | _                | LIISIISII                   |                            |