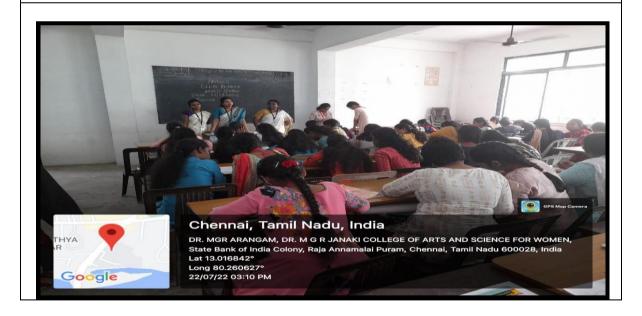

# 1.3.1 Events on Institutional integration of cross-cutting issues relevant to Professional Ethics, Gender, Human Values, Environment and Sustainability in transacting the curriculum

| CROSS CUTTING                                      | DATE             | GUEST/JUDGE                 | NUMBER OF<br>BENEFICIARIES |
|----------------------------------------------------|------------------|-----------------------------|----------------------------|
| EVENTS  Department of Biochemistry                 | 20/02/2023       | Dr. N Zaheer Ahmed,         | 150                        |
| organised a Guest Lecture                          |                  | Deputy Director Regional    |                            |
| on "Awareness on Unani                             | "                | Research Institute of Unani |                            |
| medicine"                                          |                  | medicine, Chennai           | :                          |
| Department of Computer                             | 09/03/2023       | Mr. Vignesh Kumaran,        | 200                        |
| Applications organised a                           |                  | Firmware Developer and AI   |                            |
| Guest Lecture on "Cyber                            |                  | Engineer, Pantech E-        |                            |
| Crime"                                             |                  | Learning                    |                            |
| Department of Corporate                            | 28/01/2023       | Dr. K. Sucharitha, Head,    | 9                          |
| Secretaryship organised a                          |                  | Department of Corporate     |                            |
| club activity for the 1st year                     |                  | Secretaryship               |                            |
| students on "Wealth out of                         |                  |                             |                            |
| Waste"                                             |                  |                             |                            |
| Department of Corporate                            | 09/03/2023       | Ms. K. Kavitha, Senior      | 77                         |
| Secretaryship organised a                          |                  | Manager, HR and Admin,      |                            |
| Guest Lecture on "POSH                             |                  | Amphenol Omniconnect        | ١                          |
| Act - Protection of Women                          |                  | India Pvt Ltd.              |                            |
| from Sexual Harassment at                          |                  | ,                           |                            |
| Work Place"                                        | 22/27/2022       | 26 411                      | 140                        |
| Department of English                              | 22/07/2022       | Ms. Abhaya, Assistant       | 140                        |
| organised a club activity on                       |                  | Professor, Department of    |                            |
| "Young Leaner's Super                              |                  | English                     |                            |
| Word Search"                                       | 12/00/2022       | N. T.                       | 22                         |
| Department of English                              | 13/08/2022       | Ms.Tasneem, Assistant       | 22                         |
| organised a club activity on                       |                  | Professor and Ms. Surekha,  |                            |
| "MJC Counts Trees And                              |                  | Assistant Professor,        |                            |
| Birds"                                             | 26/07/2022       | Department of English       | 150                        |
| Department of English                              | 26/07/2022       | Ms .K.V. Priya, Head in-    | 130                        |
| organised a club activity on<br>"DRINK MORE WATER  | to<br>26/08/2022 | charge, Department of       |                            |
|                                                    | 20/08/2022       | English                     |                            |
| CAMPAIGN"                                          | 29/08/2022       | Ms.Nandhini and             | 32                         |
| Department of English organised a club activity on | 29/00/2022       | Ms.Sarjana, Assistant       | 32                         |
| "REUSE MY BOOK"                                    |                  | Professors, Department of   |                            |
| REUSE WIT BOOK                                     |                  | English                     |                            |
|                                                    | _                | LIISIISII                   |                            |