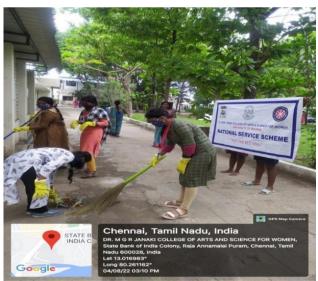

# 1.3.1 Events on Institutional integration of cross-cutting issues relevant to Professional Ethics, Gender, Human Values, Environment and Sustainability in transacting the curriculum

| CROSS CUTTING                                      | DATE             | GUEST/JUDGE                 | NUMBER OF<br>BENEFICIARIES |
|----------------------------------------------------|------------------|-----------------------------|----------------------------|
| EVENTS  Department of Biochemistry                 | 20/02/2023       | Dr. N Zaheer Ahmed,         | 150                        |
| organised a Guest Lecture                          |                  | Deputy Director Regional    |                            |
| on "Awareness on Unani                             | "                | Research Institute of Unani |                            |
| medicine"                                          |                  | medicine, Chennai           | :                          |
| Department of Computer                             | 09/03/2023       | Mr. Vignesh Kumaran,        | 200                        |
| Applications organised a                           |                  | Firmware Developer and AI   |                            |
| Guest Lecture on "Cyber                            |                  | Engineer, Pantech E-        |                            |
| Crime"                                             |                  | Learning                    |                            |
| Department of Corporate                            | 28/01/2023       | Dr. K. Sucharitha, Head,    | 9                          |
| Secretaryship organised a                          |                  | Department of Corporate     |                            |
| club activity for the 1st year                     |                  | Secretaryship               |                            |
| students on "Wealth out of                         |                  |                             |                            |
| Waste"                                             |                  |                             |                            |
| Department of Corporate                            | 09/03/2023       | Ms. K. Kavitha, Senior      | 77                         |
| Secretaryship organised a                          |                  | Manager, HR and Admin,      |                            |
| Guest Lecture on "POSH                             |                  | Amphenol Omniconnect        | ١                          |
| Act - Protection of Women                          |                  | India Pvt Ltd.              |                            |
| from Sexual Harassment at                          |                  | ,                           |                            |
| Work Place"                                        | 22/27/2022       | 26 411                      | 140                        |
| Department of English                              | 22/07/2022       | Ms. Abhaya, Assistant       | 140                        |
| organised a club activity on                       |                  | Professor, Department of    |                            |
| "Young Leaner's Super                              |                  | English                     |                            |
| Word Search"                                       | 12/00/2022       | N. T.                       | 22                         |
| Department of English                              | 13/08/2022       | Ms.Tasneem, Assistant       | 22                         |
| organised a club activity on                       |                  | Professor and Ms. Surekha,  |                            |
| "MJC Counts Trees And                              |                  | Assistant Professor,        |                            |
| Birds"                                             | 26/07/2022       | Department of English       | 150                        |
| Department of English                              | 26/07/2022       | Ms .K.V. Priya, Head in-    | 130                        |
| organised a club activity on<br>"DRINK MORE WATER  | to<br>26/08/2022 | charge, Department of       |                            |
|                                                    | 20/08/2022       | English                     |                            |
| CAMPAIGN"                                          | 29/08/2022       | Ms.Nandhini and             | 32                         |
| Department of English organised a club activity on | 29/00/2022       | Ms.Sarjana, Assistant       | 32                         |
| "REUSE MY BOOK"                                    |                  | Professors, Department of   |                            |
| REUSE WIT BOOK                                     |                  | English                     |                            |
|                                                    | _                | LIISIISII                   |                            |