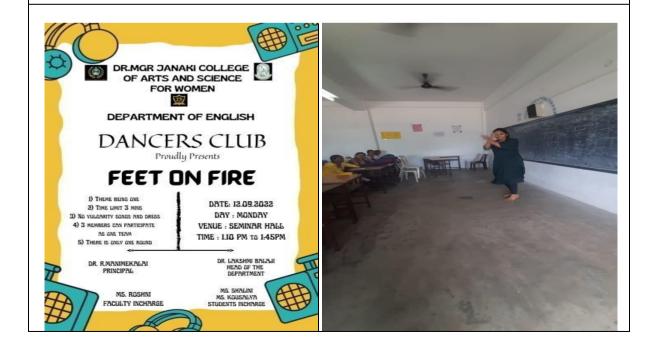

# 1.3.1 Events on Institutional integration of cross-cutting issues relevant to Professional Ethics, Gender, Human Values, Environment and Sustainability in transacting the curriculum

| CROSS CUTTING                                      | DATE             | GUEST/JUDGE                 | NUMBER OF<br>BENEFICIARIES |
|----------------------------------------------------|------------------|-----------------------------|----------------------------|
| EVENTS  Department of Biochemistry                 | 20/02/2023       | Dr. N Zaheer Ahmed,         | 150                        |
| organised a Guest Lecture                          |                  | Deputy Director Regional    |                            |
| on "Awareness on Unani                             | "                | Research Institute of Unani |                            |
| medicine"                                          |                  | medicine, Chennai           | :                          |
| Department of Computer                             | 09/03/2023       | Mr. Vignesh Kumaran,        | 200                        |
| Applications organised a                           |                  | Firmware Developer and AI   |                            |
| Guest Lecture on "Cyber                            |                  | Engineer, Pantech E-        |                            |
| Crime"                                             |                  | Learning                    |                            |
| Department of Corporate                            | 28/01/2023       | Dr. K. Sucharitha, Head,    | 9                          |
| Secretaryship organised a                          |                  | Department of Corporate     |                            |
| club activity for the 1st year                     |                  | Secretaryship               |                            |
| students on "Wealth out of                         |                  |                             |                            |
| Waste"                                             |                  |                             |                            |
| Department of Corporate                            | 09/03/2023       | Ms. K. Kavitha, Senior      | 77                         |
| Secretaryship organised a                          |                  | Manager, HR and Admin,      |                            |
| Guest Lecture on "POSH                             |                  | Amphenol Omniconnect        | ١                          |
| Act - Protection of Women                          |                  | India Pvt Ltd.              |                            |
| from Sexual Harassment at                          |                  | ,                           |                            |
| Work Place"                                        | 22/27/2022       | 26 411                      | 140                        |
| Department of English                              | 22/07/2022       | Ms. Abhaya, Assistant       | 140                        |
| organised a club activity on                       |                  | Professor, Department of    |                            |
| "Young Leaner's Super                              |                  | English                     |                            |
| Word Search"                                       | 12/00/2022       | N. T.                       | 22                         |
| Department of English                              | 13/08/2022       | Ms.Tasneem, Assistant       | 22                         |
| organised a club activity on                       |                  | Professor and Ms. Surekha,  |                            |
| "MJC Counts Trees And                              |                  | Assistant Professor,        |                            |
| Birds"                                             | 26/07/2022       | Department of English       | 150                        |
| Department of English                              | 26/07/2022       | Ms .K.V. Priya, Head in-    | 130                        |
| organised a club activity on<br>"DRINK MORE WATER  | to<br>26/08/2022 | charge, Department of       |                            |
|                                                    | 20/08/2022       | English                     |                            |
| CAMPAIGN"                                          | 29/08/2022       | Ms.Nandhini and             | 32                         |
| Department of English organised a club activity on | 29/00/2022       | Ms.Sarjana, Assistant       | 32                         |
| "REUSE MY BOOK"                                    |                  | Professors, Department of   |                            |
| REUSE WIT BOOK                                     |                  | English                     |                            |
|                                                    | _                | LIISIISII                   |                            |