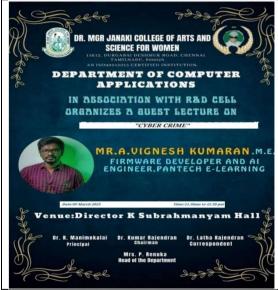

# 1.3.1 Events on Institutional integration of cross-cutting issues relevant to Professional Ethics, Gender, Human Values, Environment and Sustainability in transacting the curriculum

| CROSS CUTTING                                      | DATE             | GUEST/JUDGE                 | NUMBER OF<br>BENEFICIARIES |
|----------------------------------------------------|------------------|-----------------------------|----------------------------|
| EVENTS  Department of Biochemistry                 | 20/02/2023       | Dr. N Zaheer Ahmed,         | 150                        |
| organised a Guest Lecture                          |                  | Deputy Director Regional    |                            |
| on "Awareness on Unani                             | "                | Research Institute of Unani |                            |
| medicine"                                          |                  | medicine, Chennai           | :                          |
| Department of Computer                             | 09/03/2023       | Mr. Vignesh Kumaran,        | 200                        |
| Applications organised a                           |                  | Firmware Developer and AI   |                            |
| Guest Lecture on "Cyber                            |                  | Engineer, Pantech E-        |                            |
| Crime"                                             |                  | Learning                    |                            |
| Department of Corporate                            | 28/01/2023       | Dr. K. Sucharitha, Head,    | 9                          |
| Secretaryship organised a                          |                  | Department of Corporate     |                            |
| club activity for the 1st year                     |                  | Secretaryship               |                            |
| students on "Wealth out of                         |                  |                             |                            |
| Waste"                                             |                  |                             |                            |
| Department of Corporate                            | 09/03/2023       | Ms. K. Kavitha, Senior      | 77                         |
| Secretaryship organised a                          |                  | Manager, HR and Admin,      |                            |
| Guest Lecture on "POSH                             |                  | Amphenol Omniconnect        | ١                          |
| Act - Protection of Women                          |                  | India Pvt Ltd.              |                            |
| from Sexual Harassment at                          |                  | ,                           |                            |
| Work Place"                                        | 22/27/2022       | 26 411                      | 140                        |
| Department of English                              | 22/07/2022       | Ms. Abhaya, Assistant       | 140                        |
| organised a club activity on                       |                  | Professor, Department of    |                            |
| "Young Leaner's Super                              |                  | English                     |                            |
| Word Search"                                       | 12/00/2022       | N. T.                       | 22                         |
| Department of English                              | 13/08/2022       | Ms.Tasneem, Assistant       | 22                         |
| organised a club activity on                       |                  | Professor and Ms. Surekha,  |                            |
| "MJC Counts Trees And                              |                  | Assistant Professor,        |                            |
| Birds"                                             | 26/07/2022       | Department of English       | 150                        |
| Department of English                              | 26/07/2022       | Ms .K.V. Priya, Head in-    | 130                        |
| organised a club activity on<br>"DRINK MORE WATER  | to<br>26/08/2022 | charge, Department of       |                            |
|                                                    | 20/08/2022       | English                     |                            |
| CAMPAIGN"                                          | 29/08/2022       | Ms.Nandhini and             | 32                         |
| Department of English organised a club activity on | 29/00/2022       | Ms.Sarjana, Assistant       | 32                         |
| "REUSE MY BOOK"                                    |                  | Professors, Department of   |                            |
| REUSE WIT BOOK                                     |                  | English                     |                            |
|                                                    | _                | LIISIISII                   |                            |