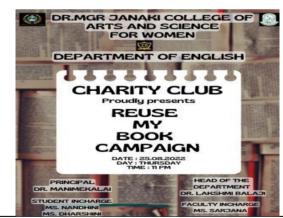

# 1.3.1 Events on Institutional integration of cross-cutting issues relevant to Professional Ethics, Gender, Human Values, Environment and Sustainability in transacting the curriculum

| CROSS CUTTING                                      | DATE             | GUEST/JUDGE                 | NUMBER OF<br>BENEFICIARIES |
|----------------------------------------------------|------------------|-----------------------------|----------------------------|
| EVENTS  Department of Biochemistry                 | 20/02/2023       | Dr. N Zaheer Ahmed,         | 150                        |
| organised a Guest Lecture                          |                  | Deputy Director Regional    |                            |
| on "Awareness on Unani                             | "                | Research Institute of Unani |                            |
| medicine"                                          |                  | medicine, Chennai           | :                          |
| Department of Computer                             | 09/03/2023       | Mr. Vignesh Kumaran,        | 200                        |
| Applications organised a                           |                  | Firmware Developer and AI   |                            |
| Guest Lecture on "Cyber                            |                  | Engineer, Pantech E-        |                            |
| Crime"                                             |                  | Learning                    |                            |
| Department of Corporate                            | 28/01/2023       | Dr. K. Sucharitha, Head,    | 9                          |
| Secretaryship organised a                          |                  | Department of Corporate     |                            |
| club activity for the 1st year                     |                  | Secretaryship               |                            |
| students on "Wealth out of                         |                  |                             |                            |
| Waste"                                             |                  |                             |                            |
| Department of Corporate                            | 09/03/2023       | Ms. K. Kavitha, Senior      | 77                         |
| Secretaryship organised a                          |                  | Manager, HR and Admin,      |                            |
| Guest Lecture on "POSH                             |                  | Amphenol Omniconnect        | ١                          |
| Act - Protection of Women                          |                  | India Pvt Ltd.              |                            |
| from Sexual Harassment at                          |                  | ,                           |                            |
| Work Place"                                        | 22/27/2022       | 26 411                      | 140                        |
| Department of English                              | 22/07/2022       | Ms. Abhaya, Assistant       | 140                        |
| organised a club activity on                       |                  | Professor, Department of    |                            |
| "Young Leaner's Super                              |                  | English                     |                            |
| Word Search"                                       | 12/00/2022       | N. T.                       | 22                         |
| Department of English                              | 13/08/2022       | Ms.Tasneem, Assistant       | 22                         |
| organised a club activity on                       |                  | Professor and Ms. Surekha,  |                            |
| "MJC Counts Trees And                              |                  | Assistant Professor,        |                            |
| Birds"                                             | 26/07/2022       | Department of English       | 150                        |
| Department of English                              | 26/07/2022       | Ms .K.V. Priya, Head in-    | 130                        |
| organised a club activity on<br>"DRINK MORE WATER  | to<br>26/08/2022 | charge, Department of       |                            |
|                                                    | 20/08/2022       | English                     |                            |
| CAMPAIGN"                                          | 29/08/2022       | Ms.Nandhini and             | 32                         |
| Department of English organised a club activity on | 29/00/2022       | Ms.Sarjana, Assistant       | 32                         |
| "REUSE MY BOOK"                                    |                  | Professors, Department of   |                            |
| REUSE WIT BOOK                                     |                  | English                     |                            |
|                                                    | _                | LIISIISII                   |                            |