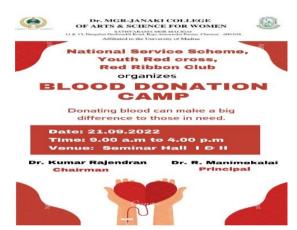

f the Event             | 21.09.2022              |
| Topic                         | Blood Donation          |
| <b>Event Category</b>         | Health Camp             |
| Level                         | College                 |
| No. of Participants           | 116 Donors              |
| Guest/ Resource Person/ Judge | -                       |
| (with designation)            |                         |

#### **Brief Report:**

The Tamil Nadu Dr. MGR Medical University conducted a voluntary blood donation camp on 21<sup>st</sup> September at Dr. MGR Janaki college of Arts and Science for Women. Around 116 donors donated 26 units of blood. Blood donation camp emphasized the importance of donating blood and to save lives. The value of saving a life was instilled among the young minds.











SATHYABAMA MGR MALIGAI 11 & 13, Durgabai Deshmukh Road, RA Puram, Chennai - 28



An ISO 9001:2015 CERTIFIED INSTITUTION Affiliated to the University of Madras

#### MEGA AWARENESS GREEN EVENT

| Department                    | NSS- National Service Scheme                     |
|-------------------------------|--------------------------------------------------|
| Date of the Event             | 15/10/2022                                       |
| Topic                         | Mega Awareness Green Event                       |
| <b>Event Category</b>         | Human Chain                                      |
| Level                         | State                                            |
| No. of Participants           | 17                                               |
|