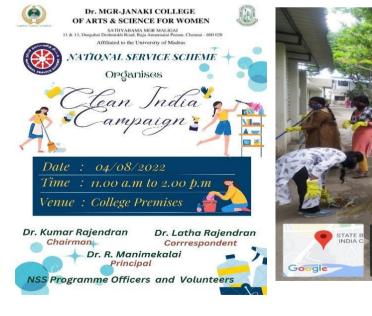

# 1.3.1 Events on Institutional integration of cross-cutting issues relevant to Professional Ethics, Gender, Human Values, Environment and Sustainability in transacting the curriculum

| CROSS CUTTING                                      | DATE             | GUEST/JUDGE                 | NUMBER OF<br>BENEFICIARIES |
|----------------------------------------------------|------------------|-----------------------------|----------------------------|
| EVENTS  Department of Biochemistry                 | 20/02/2023       | Dr. N Zaheer Ahmed,         | 150                        |
| organised a Guest Lecture                          |                  | Deputy Director Regional    |                            |
| on "Awareness on Unani                             | "                | Research Institute of Unani |                            |
| medicine"                                          |                  | medicine, Chennai           | :                          |
| Department of Computer                             | 09/03/2023       | Mr. Vignesh Kumaran,        | 200                        |
| Applications organised a                           |                  | Firmware Developer and AI   |                            |
| Guest Lecture on "Cyber                            |                  | Engineer, Pantech E-        |                            |
| Crime"                                             |                  | Learning                    |                            |
| Department of Corporate                            | 28/01/2023       | Dr. K. Sucharitha, Head,    | 9                          |
| Secretaryship organised a                          |                  | Department of Corporate     |                            |
| club activity for the 1st year                     |                  | Secretaryship               |                            |
| students on "Wealth out of                         |                  |                             |                            |
| Waste"                                             |                  |                             |                            |
| Department of Corporate                            | 09/03/2023       | Ms. K. Kavitha, Senior      | 77                         |
| Secretaryship organised a                          |                  | Manager, HR and Admin,      |                            |
| Guest Lecture on "POSH                             |                  | Amphenol Omniconnect        | ١                          |
| Act - Protection of Women                          |                  | India Pvt Ltd.              |                            |
| from Sexual Harassment at                          |                  | ,                           |                            |
| Work Place"                                        | 22/27/2022       | 26 411                      | 140                        |
| Department of English                              | 22/07/2022       | Ms. Abhaya, Assistant       | 140                        |
| organised a club activity on                       |                  | Professor, Department of    |                            |
| "Young Leaner's Super                              |                  | English                     |                            |
| Word Search"                                       | 12/00/2022       | N. T.                       | 22                         |
| Department of English                              | 13/08/2022       | Ms.Tasneem, Assistant       | 22                         |
| organised a club activity on                       |                  | Professor and Ms. Surekha,  |                            |
| "MJC Counts Trees And                              |                  | Assistant Professor,        |                            |
| Birds"                                             | 26/07/2022       | Department of English       | 150                        |
| Department of English                              | 26/07/2022       | Ms .K.V. Priya, Head in-    | 130                        |
| organised a club activity on<br>"DRINK MORE WATER  | to<br>26/08/2022 | charge, Department of       |                            |
|                                                    | 20/08/2022       | English                     |                            |
| CAMPAIGN"                                          | 29/08/2022       | Ms.Nandhini and             | 32                         |
| Department of English organised a club activity on | 29/00/2022       | Ms.Sarjana, Assistant       | 32                         |
| "REUSE MY BOOK"                                    |                  | Professors, Department of   |                            |
| REUSE WIT BOOK                                     |                  | English                     |                            |
|                                                    | _                | LIISIISII                   |                            |