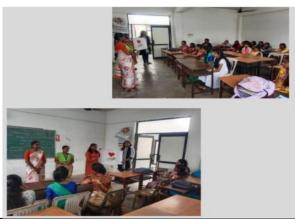

# 1.3.1 Events on Institutional integration of cross-cutting issues relevant to Professional Ethics, Gender, Human Values, Environment and Sustainability in transacting the curriculum

| CROSS CUTTING                                      | DATE             | GUEST/JUDGE                 | NUMBER OF<br>BENEFICIARIES |
|----------------------------------------------------|------------------|-----------------------------|----------------------------|
| EVENTS  Department of Biochemistry                 | 20/02/2023       | Dr. N Zaheer Ahmed,         | 150                        |
| organised a Guest Lecture                          |                  | Deputy Director Regional    |                            |
| on "Awareness on Unani                             | "                | Research Institute of Unani |                            |
| medicine"                                          |                  | medicine, Chennai           | :                          |
| Department of Computer                             | 09/03/2023       | Mr. Vignesh Kumaran,        | 200                        |
| Applications organised a                           |                  | Firmware Developer and AI   |                            |
| Guest Lecture on "Cyber                            |                  | Engineer, Pantech E-        |                            |
| Crime"                                             |                  | Learning                    |                            |
| Department of Corporate                            | 28/01/2023       | Dr. K. Sucharitha, Head,    | 9                          |
| Secretaryship organised a                          |                  | Department of Corporate     |                            |
| club activity for the 1st year                     |                  | Secretaryship               |                            |
| students on "Wealth out of                         |                  |                             |                            |
| Waste"                                             |                  |                             |                            |
| Department of Corporate                            | 09/03/2023       | Ms. K. Kavitha, Senior      | 77                         |
| Secretaryship organised a                          |                  | Manager, HR and Admin,      |                            |
| Guest Lecture on "POSH                             |                  | Amphenol Omniconnect        | ١                          |
| Act - Protection of Women                          |                  | India Pvt Ltd.              |                            |
| from Sexual Harassment at                          |                  | ,                           |                            |
| Work Place"                                        | 22/27/2022       | 26 411                      | 140                        |
| Department of English                              | 22/07/2022       | Ms. Abhaya, Assistant       | 140                        |
| organised a club activity on                       |                  | Professor, Department of    |                            |
| "Young Leaner's Super                              |                  | English                     |                            |
| Word Search"                                       | 12/00/2022       | N. T.                       | 22                         |
| Department of English                              | 13/08/2022       | Ms.Tasneem, Assistant       | 22                         |
| organised a club activity on                       |                  | Professor and Ms. Surekha,  |                            |
| "MJC Counts Trees And                              |                  | Assistant Professor,        |                            |
| Birds"                                             | 26/07/2022       | Department of English       | 150                        |
| Department of English                              | 26/07/2022       | Ms .K.V. Priya, Head in-    | 130                        |
| organised a club activity on<br>"DRINK MORE WATER  | to<br>26/08/2022 | charge, Department of       |                            |
|                                                    | 20/08/2022       | English                     |                            |
| CAMPAIGN"                                          | 29/08/2022       | Ms.Nandhini and             | 32                         |
| Department of English organised a club activity on | 29/00/2022       | Ms.Sarjana, Assistant       | 32                         |
| "REUSE MY BOOK"                                    |                  | Professors, Department of   |                            |
| REUSE WIT BOOK                                     |                  | English                     |                            |
|                                                    | _                | LIISIISII                   |                            |