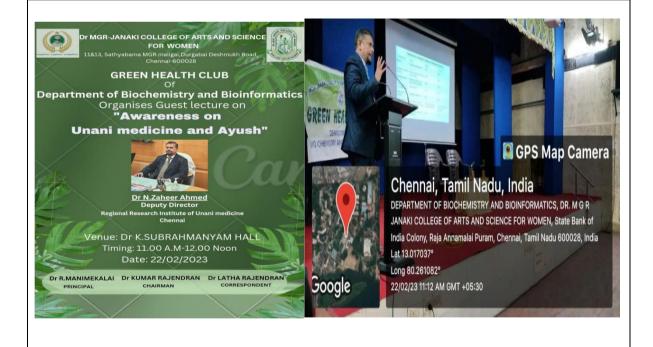

# 1.3.1 Events on Institutional integration of cross-cutting issues relevant to Professional Ethics, Gender, Human Values, Environment and Sustainability in transacting the curriculum

| CROSS CUTTING                                      | DATE             | GUEST/JUDGE                 | NUMBER OF<br>BENEFICIARIES |
|----------------------------------------------------|------------------|-----------------------------|----------------------------|
| EVENTS  Department of Biochemistry                 | 20/02/2023       | Dr. N Zaheer Ahmed,         | 150                        |
| organised a Guest Lecture                          |                  | Deputy Director Regional    |                            |
| on "Awareness on Unani                             | "                | Research Institute of Unani |                            |
| medicine"                                          |                  | medicine, Chennai           | :                          |
| Department of Computer                             | 09/03/2023       | Mr. Vignesh Kumaran,        | 200                        |
| Applications organised a                           |                  | Firmware Developer and AI   |                            |
| Guest Lecture on "Cyber                            |                  | Engineer, Pantech E-        |                            |
| Crime"                                             |                  | Learning                    |                            |
| Department of Corporate                            | 28/01/2023       | Dr. K. Sucharitha, Head,    | 9                          |
| Secretaryship organised a                          |                  | Department of Corporate     |                            |
| club activity for the 1st year                     |                  | Secretaryship               |                            |
| students on "Wealth out of                         |                  |                             |                            |
| Waste"                                             |                  |                             |                            |
| Department of Corporate                            | 09/03/2023       | Ms. K. Kavitha, Senior      | 77                         |
| Secretaryship organised a                          |                  | Manager, HR and Admin,      |                            |
| Guest Lecture on "POSH                             |                  | Amphenol Omniconnect        | ١                          |
| Act - Protection of Women                          |                  | India Pvt Ltd.              |                            |
| from Sexual Harassment at                          |                  | ,                           |                            |
| Work Place"                                        | 22/27/2022       | 26 411                      | 140                        |
| Department of English                              | 22/07/2022       | Ms. Abhaya, Assistant       | 140                        |
| organised a club activity on                       |                  | Professor, Department of    |                            |
| "Young Leaner's Super                              |                  | English                     |                            |
| Word Search"                                       | 12/00/2022       | N. T.                       | 22                         |
| Department of English                              | 13/08/2022       | Ms.Tasneem, Assistant       | 22                         |
| organised a club activity on                       |                  | Professor and Ms. Surekha,  |                            |
| "MJC Counts Trees And                              |                  | Assistant Professor,        |                            |
| Birds"                                             | 26/07/2022       | Department of English       | 150                        |
| Department of English                              | 26/07/2022       | Ms .K.V. Priya, Head in-    | 130                        |
| organised a club activity on<br>"DRINK MORE WATER  | to<br>26/08/2022 | charge, Department of       |                            |
|                                                    | 20/08/2022       | English                     |                            |
| CAMPAIGN"                                          | 29/08/2022       | Ms.Nandhini and             | 32                         |
| Department of English organised a club activity on | 29/00/2022       | Ms.Sarjana, Assistant       | 32                         |
| "REUSE MY BOOK"                                    |                  | Professors, Department of   |                            |
| REUSE WIT BOOK                                     |                  | English                     |                            |
|                                                    | _                | LIISIISII                   |                            |