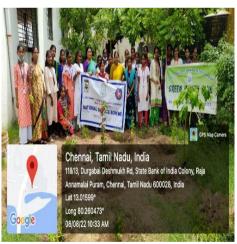

# 1.3.1 Events on Institutional integration of cross-cutting issues relevant to Professional Ethics, Gender, Human Values, Environment and Sustainability in transacting the curriculum

| CROSS CUTTING                                      | DATE             | GUEST/JUDGE                 | NUMBER OF<br>BENEFICIARIES |
|----------------------------------------------------|------------------|-----------------------------|----------------------------|
| EVENTS  Department of Biochemistry                 | 20/02/2023       | Dr. N Zaheer Ahmed,         | 150                        |
| organised a Guest Lecture                          |                  | Deputy Director Regional    |                            |
| on "Awareness on Unani                             | "                | Research Institute of Unani |                            |
| medicine"                                          |                  | medicine, Chennai           | :                          |
| Department of Computer                             | 09/03/2023       | Mr. Vignesh Kumaran,        | 200                        |
| Applications organised a                           |                  | Firmware Developer and AI   |                            |
| Guest Lecture on "Cyber                            |                  | Engineer, Pantech E-        |                            |
| Crime"                                             |                  | Learning                    |                            |
| Department of Corporate                            | 28/01/2023       | Dr. K. Sucharitha, Head,    | 9                          |
| Secretaryship organised a                          |                  | Department of Corporate     |                            |
| club activity for the 1st year                     |                  | Secretaryship               |                            |
| students on "Wealth out of                         |                  |                             |                            |
| Waste"                                             |                  |                             |                            |
| Department of Corporate                            | 09/03/2023       | Ms. K. Kavitha, Senior      | 77                         |
| Secretaryship organised a                          |                  | Manager, HR and Admin,      |                            |
| Guest Lecture on "POSH                             |                  | Amphenol Omniconnect        | ١                          |
| Act - Protection of Women                          |                  | India Pvt Ltd.              |                            |
| from Sexual Harassment at                          |                  | ,                           |                            |
| Work Place"                                        | 22/27/2022       | 26 411                      | 140                        |
| Department of English                              | 22/07/2022       | Ms. Abhaya, Assistant       | 140                        |
| organised a club activity on                       |                  | Professor, Department of    |                            |
| "Young Leaner's Super                              |                  | English                     |                            |
| Word Search"                                       | 12/00/2022       | N. T.                       | 22                         |
| Department of English                              | 13/08/2022       | Ms.Tasneem, Assistant       | 22                         |
| organised a club activity on                       |                  | Professor and Ms. Surekha,  |                            |
| "MJC Counts Trees And                              |                  | Assistant Professor,        |                            |
| Birds"                                             | 26/07/2022       | Department of English       | 150                        |
| Department of English                              | 26/07/2022       | Ms .K.V. Priya, Head in-    | 130                        |
| organised a club activity on<br>"DRINK MORE WATER  | to<br>26/08/2022 | charge, Department of       |                            |
|                                                    | 20/08/2022       | English                     |                            |
| CAMPAIGN"                                          | 29/08/2022       | Ms.Nandhini and             | 32                         |
| Department of English organised a club activity on | 29/00/2022       | Ms.Sarjana, Assistant       | 32                         |
| "REUSE MY BOOK"                                    |                  | Professors, Department of   |                            |
| REUSE WIT BOOK                                     |                  | English                     |                            |
|                                                    | _                | LIISIISII                   |                            |