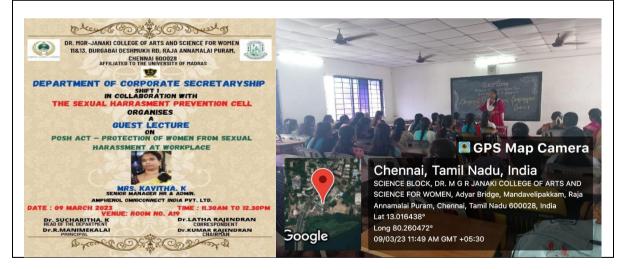

# 1.3.1 Events on Institutional integration of cross-cutting issues relevant to Professional Ethics, Gender, Human Values, Environment and Sustainability in transacting the curriculum

| CROSS CUTTING                                      | DATE             | GUEST/JUDGE                 | NUMBER OF<br>BENEFICIARIES |
|----------------------------------------------------|------------------|-----------------------------|----------------------------|
| EVENTS  Department of Biochemistry                 | 20/02/2023       | Dr. N Zaheer Ahmed,         | 150                        |
| organised a Guest Lecture                          |                  | Deputy Director Regional    |                            |
| on "Awareness on Unani                             | "                | Research Institute of Unani |                            |
| medicine"                                          |                  | medicine, Chennai           | :                          |
| Department of Computer                             | 09/03/2023       | Mr. Vignesh Kumaran,        | 200                        |
| Applications organised a                           |                  | Firmware Developer and AI   |                            |
| Guest Lecture on "Cyber                            |                  | Engineer, Pantech E-        |                            |
| Crime"                                             |                  | Learning                    |                            |
| Department of Corporate                            | 28/01/2023       | Dr. K. Sucharitha, Head,    | 9                          |
| Secretaryship organised a                          |                  | Department of Corporate     |                            |
| club activity for the 1st year                     |                  | Secretaryship               |                            |
| students on "Wealth out of                         |                  |                             |                            |
| Waste"                                             |                  |                             |                            |
| Department of Corporate                            | 09/03/2023       | Ms. K. Kavitha, Senior      | 77                         |
| Secretaryship organised a                          |                  | Manager, HR and Admin,      |                            |
| Guest Lecture on "POSH                             |                  | Amphenol Omniconnect        | ١                          |
| Act - Protection of Women                          |                  | India Pvt Ltd.              |                            |
| from Sexual Harassment at                          |                  | ,                           |                            |
| Work Place"                                        | 22/27/2022       | 26 411                      | 140                        |
| Department of English                              | 22/07/2022       | Ms. Abhaya, Assistant       | 140                        |
| organised a club activity on                       |                  | Professor, Department of    |                            |
| "Young Leaner's Super                              |                  | English                     |                            |
| Word Search"                                       | 12/00/2022       | N. T.                       | 22                         |
| Department of English                              | 13/08/2022       | Ms.Tasneem, Assistant       | 22                         |
| organised a club activity on                       |                  | Professor and Ms. Surekha,  |                            |
| "MJC Counts Trees And                              |                  | Assistant Professor,        |                            |
| Birds"                                             | 26/07/2022       | Department of English       | 150                        |
| Department of English                              | 26/07/2022       | Ms .K.V. Priya, Head in-    | 130                        |
| organised a club activity on<br>"DRINK MORE WATER  | to<br>26/08/2022 | charge, Department of       |                            |
|                                                    | 20/08/2022       | English                     |                            |
| CAMPAIGN"                                          | 29/08/2022       | Ms.Nandhini and             | 32                         |
| Department of English organised a club activity on | 29/00/2022       | Ms.Sarjana, Assistant       | 32                         |
| "REUSE MY BOOK"                                    |                  | Professors, Department of   |                            |
| REUSE WIT BOOK                                     |                  | English                     |                            |
|                                                    | _                | LIISIISII                   |                            |