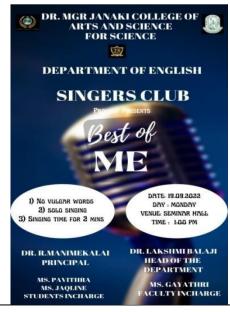

# 1.3.1 Events on Institutional integration of cross-cutting issues relevant to Professional Ethics, Gender, Human Values, Environment and Sustainability in transacting the curriculum

| CROSS CUTTING                                      | DATE             | GUEST/JUDGE                 | NUMBER OF<br>BENEFICIARIES |
|----------------------------------------------------|------------------|-----------------------------|----------------------------|
| EVENTS  Department of Biochemistry                 | 20/02/2023       | Dr. N Zaheer Ahmed,         | 150                        |
| organised a Guest Lecture                          |                  | Deputy Director Regional    |                            |
| on "Awareness on Unani                             | "                | Research Institute of Unani |                            |
| medicine"                                          |                  | medicine, Chennai           | :                          |
| Department of Computer                             | 09/03/2023       | Mr. Vignesh Kumaran,        | 200                        |
| Applications organised a                           |                  | Firmware Developer and AI   |                            |
| Guest Lecture on "Cyber                            |                  | Engineer, Pantech E-        |                            |
| Crime"                                             |                  | Learning                    |                            |
| Department of Corporate                            | 28/01/2023       | Dr. K. Sucharitha, Head,    | 9                          |
| Secretaryship organised a                          |                  | Department of Corporate     |                            |
| club activity for the 1st year                     |                  | Secretaryship               |                            |
| students on "Wealth out of                         |                  |                             |                            |
| Waste"                                             |                  |                             |                            |
| Department of Corporate                            | 09/03/2023       | Ms. K. Kavitha, Senior      | 77                         |
| Secretaryship organised a                          |                  | Manager, HR and Admin,      |                            |
| Guest Lecture on "POSH                             |                  | Amphenol Omniconnect        | ١                          |
| Act - Protection of Women                          |                  | India Pvt Ltd.              |                            |
| from Sexual Harassment at                          |                  | ,                           |                            |
| Work Place"                                        | 22/27/2022       | 26 411                      | 140                        |
| Department of English                              | 22/07/2022       | Ms. Abhaya, Assistant       | 140                        |
| organised a club activity on                       |                  | Professor, Department of    |                            |
| "Young Leaner's Super                              |                  | English                     |                            |
| Word Search"                                       | 12/00/2022       | N. T.                       | 22                         |
| Department of English                              | 13/08/2022       | Ms.Tasneem, Assistant       | 22                         |
| organised a club activity on                       |                  | Professor and Ms. Surekha,  |                            |
| "MJC Counts Trees And                              |                  | Assistant Professor,        |                            |
| Birds"                                             | 26/07/2022       | Department of English       | 150                        |
| Department of English                              | 26/07/2022       | Ms .K.V. Priya, Head in-    | 130                        |
| organised a club activity on<br>"DRINK MORE WATER  | to<br>26/08/2022 | charge, Department of       |                            |
|                                                    | 20/08/2022       | English                     |                            |
| CAMPAIGN"                                          | 29/08/2022       | Ms.Nandhini and             | 32                         |
| Department of English organised a club activity on | 29/00/2022       | Ms.Sarjana, Assistant       | 32                         |
| "REUSE MY BOOK"                                    |                  | Professors, Department of   |                            |
| REUSE WIT BOOK                                     |                  | English                     |                            |
|                                                    | _                | LIISIISII                   |                            |