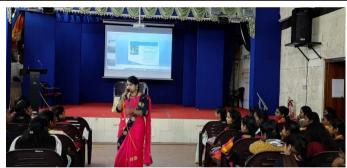

| <b>Guest/ Resource Person/ Judge</b>                 | Ms. Datchyaayane, Assistant Professor, Department |
| (with designation)                                   | of Psychology, Dr. MGR Janaki College of Arts and |
|                                                      | Science for Women                                 |

#### **Brief Report:**

A Workshop on "Violence against Women" was organized on 25<sup>th</sup> November 2022 in accordance to UN Day for advocacy on Violence against Women. Ms. Datchyaayane, Assistant Professor, Department of Psychology, Dr. MGR-Janaki College of Arts and Science for Women highlighted on the types of abuses, causes and consequences of abuse. She also explained about the precautions and necessary actions to be taken towards violence against women.













An ISO 9001:2015 CERTIFIED INSTITUTION Affiliated to the University of Madras

#### A WALK FOR OUR ANCESTORS LEGACY

| ,,,                                  |                                   |
|--------------------------------------|-----------------------------------|
| Department                           | National Service Scheme           |
| Date of the Event                    | 12.03.2023                        |
| Topic                                | A walk for our ancestors legacy   |
| <b>Event Category</b>                | Social Activity – Awareness Rally |
| Level                                | District                          |
| No. of Participants                  | 15                                |
| <b>Guest/ Resource Person/ Judge</b> | -