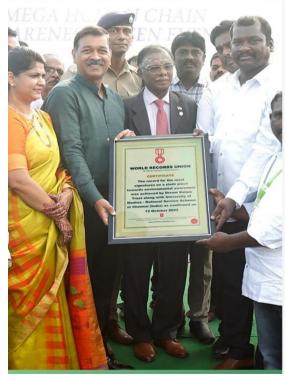

# 1.3.1 Events on Institutional integration of cross-cutting issues relevant to Professional Ethics, Gender, Human Values, Environment and Sustainability in transacting the curriculum

| CROSS CUTTING                                      | DATE             | GUEST/JUDGE                 | NUMBER OF<br>BENEFICIARIES |
|----------------------------------------------------|------------------|-----------------------------|----------------------------|
| EVENTS  Department of Biochemistry                 | 20/02/2023       | Dr. N Zaheer Ahmed,         | 150                        |
| organised a Guest Lecture                          |                  | Deputy Director Regional    |                            |
| on "Awareness on Unani                             | "                | Research Institute of Unani |                            |
| medicine"                                          |                  | medicine, Chennai           | :                          |
| Department of Computer                             | 09/03/2023       | Mr. Vignesh Kumaran,        | 200                        |
| Applications organised a                           |                  | Firmware Developer and AI   |                            |
| Guest Lecture on "Cyber                            |                  | Engineer, Pantech E-        |                            |
| Crime"                                             |                  | Learning                    |                            |
| Department of Corporate                            | 28/01/2023       | Dr. K. Sucharitha, Head,    | 9                          |
| Secretaryship organised a                          |                  | Department of Corporate     |                            |
| club activity for the 1st year                     |                  | Secretaryship               |                            |
| students on "Wealth out of                         |                  |                             |                            |
| Waste"                                             |                  |                             |                            |
| Department of Corporate                            | 09/03/2023       | Ms. K. Kavitha, Senior      | 77                         |
| Secretaryship organised a                          |                  | Manager, HR and Admin,      |                            |
| Guest Lecture on "POSH                             |                  | Amphenol Omniconnect        | ١                          |
| Act - Protection of Women                          |                  | India Pvt Ltd.              |                            |
| from Sexual Harassment at                          |                  | ,                           |                            |
| Work Place"                                        | 22/27/2022       | 26 411                      | 140                        |
| Department of English                              | 22/07/2022       | Ms. Abhaya, Assistant       | 140                        |
| organised a club activity on                       |                  | Professor, Department of    |                            |
| "Young Leaner's Super                              |                  | English                     |                            |
| Word Search"                                       | 12/00/2022       | N. T.                       | 22                         |
| Department of English                              | 13/08/2022       | Ms.Tasneem, Assistant       | 22                         |
| organised a club activity on                       |                  | Professor and Ms. Surekha,  |                            |
| "MJC Counts Trees And                              |                  | Assistant Professor,        |                            |
| Birds"                                             | 26/07/2022       | Department of English       | 150                        |
| Department of English                              | 26/07/2022       | Ms .K.V. Priya, Head in-    | 130                        |
| organised a club activity on<br>"DRINK MORE WATER  | to<br>26/08/2022 | charge, Department of       |                            |
|                                                    | 20/08/2022       | English                     |                            |
| CAMPAIGN"                                          | 29/08/2022       | Ms.Nandhini and             | 32                         |
| Department of English organised a club activity on | 29/00/2022       | Ms.Sarjana, Assistant       | 32                         |
| "REUSE MY BOOK"                                    |                  | Professors, Department of   |                            |
| REUSE WIT BOOK                                     |                  | English                     |                            |
|                                                    | _                | LIISIISII                   |                            |