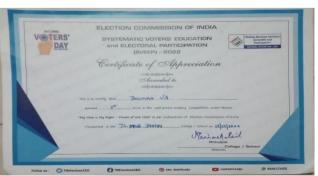

### CURRICULUM ENRICHMENT

1.3.1 Events on Institutional integration of crosscutting issues relevant to Professional Ethics, Gender, Human Values, Environment and Sustainability in transacting the curriculum 2022-2023

# 1.3.1 Events on Institutional integration of cross-cutting issues relevant to Professional Ethics, Gender, Human Values, Environment and Sustainability in transacting the curriculum

| CROSS CUTTING                                      | DATE             | GUEST/JUDGE                 | NUMBER OF<br>BENEFICIARIES |
|----------------------------------------------------|------------------|-----------------------------|----------------------------|
| EVENTS  Department of Biochemistry                 | 20/02/2023       | Dr. N Zaheer Ahmed,         | 150                        |
| organised a Guest Lecture                          |                  | Deputy Director Regional    |                            |
| on "Awareness on Unani                             | "                | Research Institute of Unani |                            |
| medicine"                                          |                  | medicine, Chennai           | :                          |
| Department of Computer                             | 09/03/2023       | Mr. Vignesh Kumaran,        | 200                        |
| Applications organised a                           |                  | Firmware Developer and AI   |                            |
| Guest Lecture on "Cyber                            |                  | Engineer, Pantech E-        |                            |
| Crime"                                             |                  | Learning                    |                            |
| Department of Corporate                            | 28/01/2023       | Dr. K. Sucharitha, Head,    | 9                          |
| Secretaryship organised a                          |                  | Department of Corporate     |                            |
| club activity for the 1st year                     |                  | Secretaryship               |                            |
| students on "Wealth out of                         |                  |                             |                            |
| Waste"                                             |                  |                             |                            |
| Department of Corporate                            | 09/03/2023       | Ms. K. Kavitha, Senior      | 77                         |
| Secretaryship organised a                          |                  | Manager, HR and Admin,      |                            |
| Guest Lecture on "POSH                             |                  | Amphenol Omniconnect        | ١                          |
| Act - Protection of Women                          |                  | India Pvt Ltd.              |                            |
| from Sexual Harassment at                          |                  | ,                           |                            |
| Work Place"                                        | 22/27/2022       | 26 411                      | 140                        |
| Department of English                              | 22/07/2022       | Ms. Abhaya, Assistant       | 140                        |
| organised a club activity on                       |                  | Professor, Department of    |                            |
| "Young Leaner's Super                              |                  | English                     |                            |
| Word Search"                                       | 12/00/2022       | N. T.                       | 22                         |
| Department of English                              | 13/08/2022       | Ms.Tasneem, Assistant       | 22                         |
| organised a club activity on                       |                  | Professor and Ms. Surekha,  |                            |
| "MJC Counts Trees And                              |                  | Assistant Professor,        |                            |
| Birds"                                             | 26/07/2022       | Department of English       | 150                        |
| Department of English                              | 26/07/2022       | Ms .K.V. Priya, Head in-    | 130                        |
| organised a club activity on<br>"DRINK MORE WATER  | to<br>26/08/2022 | charge, Department of       |                            |
|                                                    | 20/08/2022       | English                     |                            |
| CAMPAIGN"                                          | 29/08/2022       | Ms.Nandhini and             | 32                         |
| Department of English organised a club activity on | 29/00/2022       | Ms.Sarjana, Assistant       | 32                         |
| "REUSE MY BOOK"                                    |                  | Professors, Department of   |                            |
| REUSE WIT BOOK                                     |                  | English                     |                            |
|                                                    | _                | LIISIISII                   |                            |