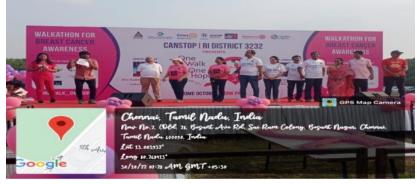

# 1.3.1 Events on Institutional integration of cross-cutting issues relevant to Professional Ethics, Gender, Human Values, Environment and Sustainability in transacting the curriculum

| CROSS CUTTING                                      | DATE             | GUEST/JUDGE                 | NUMBER OF<br>BENEFICIARIES |
|----------------------------------------------------|------------------|-----------------------------|----------------------------|
| EVENTS  Department of Biochemistry                 | 20/02/2023       | Dr. N Zaheer Ahmed,         | 150                        |
| organised a Guest Lecture                          |                  | Deputy Director Regional    |                            |
| on "Awareness on Unani                             | "                | Research Institute of Unani |                            |
| medicine"                                          |                  | medicine, Chennai           | :                          |
| Department of Computer                             | 09/03/2023       | Mr. Vignesh Kumaran,        | 200                        |
| Applications organised a                           |                  | Firmware Developer and AI   |                            |
| Guest Lecture on "Cyber                            |                  | Engineer, Pantech E-        |                            |
| Crime"                                             |                  | Learning                    |                            |
| Department of Corporate                            | 28/01/2023       | Dr. K. Sucharitha, Head,    | 9                          |
| Secretaryship organised a                          |                  | Department of Corporate     |                            |
| club activity for the 1st year                     |                  | Secretaryship               |                            |
| students on "Wealth out of                         |                  |                             |                            |
| Waste"                                             |                  |                             |                            |
| Department of Corporate                            | 09/03/2023       | Ms. K. Kavitha, Senior      | 77                         |
| Secretaryship organised a                          |                  | Manager, HR and Admin,      |                            |
| Guest Lecture on "POSH                             |                  | Amphenol Omniconnect        | ١                          |
| Act - Protection of Women                          |                  | India Pvt Ltd.              |                            |
| from Sexual Harassment at                          |                  | ,                           |                            |
| Work Place"                                        | 22/27/2022       | 26 411                      | 140                        |
| Department of English                              | 22/07/2022       | Ms. Abhaya, Assistant       | 140                        |
| organised a club activity on                       |                  | Professor, Department of    |                            |
| "Young Leaner's Super                              |                  | English                     |                            |
| Word Search"                                       | 12/00/2022       | N. T.                       | 22                         |
| Department of English                              | 13/08/2022       | Ms.Tasneem, Assistant       | 22                         |
| organised a club activity on                       |                  | Professor and Ms. Surekha,  |                            |
| "MJC Counts Trees And                              |                  | Assistant Professor,        |                            |
| Birds"                                             | 26/07/2022       | Department of English       | 150                        |
| Department of English                              | 26/07/2022       | Ms .K.V. Priya, Head in-    | 130                        |
| organised a club activity on<br>"DRINK MORE WATER  | to<br>26/08/2022 | charge, Department of       |                            |
|                                                    | 20/08/2022       | English                     |                            |
| CAMPAIGN"                                          | 29/08/2022       | Ms.Nandhini and             | 32                         |
| Department of English organised a club activity on | 29/00/2022       | Ms.Sarjana, Assistant       | 32                         |
| "REUSE MY BOOK"                                    |                  | Professors, Department of   |                            |
| REUSE WIT BOOK                                     |                  | English                     |                            |
|                                                    | _                | LIISIISII                   |                            |