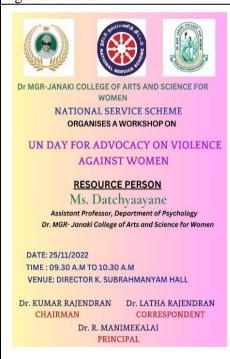

|
| <b>Guest/ Resource Person/ Judge</b>                 | Ms. Datchyaayane, Assistant Professor, Department |
| (with designation)                                   | of Psychology, Dr. MGR Janaki College of Arts and |
|                                                      | Science for Women                                 |

#### **Brief Report:**

A Workshop on "Violence against Women" was organized on 25<sup>th</sup> November 2022 in accordance to UN Day for advocacy on Violence against Women. Ms. Datchyaayane, Assistant Professor, Department of Psychology, Dr. MGR-Janaki College of Arts and Science for Women highlighted on the types of abuses, causes and consequences of abuse. She also explained about the precautions and necessary actions to be taken towards violence against women.













An ISO 9001:2015 CERTIFIED INSTITUTION Affiliated to the University of Madras

#### A WALK FOR OUR ANCESTORS LEGACY

| ,,,                                  |                                   |
|--------------------------------------|-----------------------------------|
| Department                           | National Service Scheme           |
| Date of the Event                    | 12.03.2023                        |
| Topic                                | A walk for our ancestors legacy   |
| <b>Event Category</b>                | Social Activity – Awareness Rally |
| Level                                | District                          |
| No. of Participants                  | 15                                |
| <b>Guest/ Resource Person/ Judge</b> | -