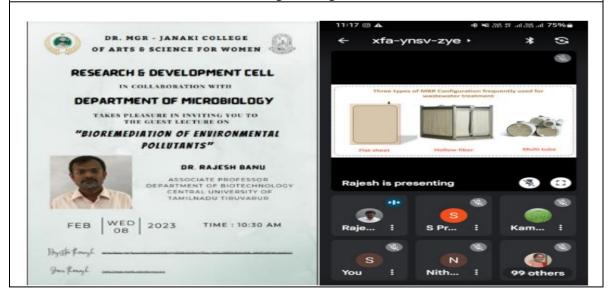

# 1.3.1 Events on Institutional integration of cross-cutting issues relevant to Professional Ethics, Gender, Human Values, Environment and Sustainability in transacting the curriculum

| CROSS CUTTING                                      | DATE             | GUEST/JUDGE                 | NUMBER OF<br>BENEFICIARIES |
|----------------------------------------------------|------------------|-----------------------------|----------------------------|
| EVENTS  Department of Biochemistry                 | 20/02/2023       | Dr. N Zaheer Ahmed,         | 150                        |
| organised a Guest Lecture                          |                  | Deputy Director Regional    |                            |
| on "Awareness on Unani                             | "                | Research Institute of Unani |                            |
| medicine"                                          |                  | medicine, Chennai           | :                          |
| Department of Computer                             | 09/03/2023       | Mr. Vignesh Kumaran,        | 200                        |
| Applications organised a                           |                  | Firmware Developer and AI   |                            |
| Guest Lecture on "Cyber                            |                  | Engineer, Pantech E-        |                            |
| Crime"                                             |                  | Learning                    |                            |
| Department of Corporate                            | 28/01/2023       | Dr. K. Sucharitha, Head,    | 9                          |
| Secretaryship organised a                          |                  | Department of Corporate     |                            |
| club activity for the 1st year                     |                  | Secretaryship               |                            |
| students on "Wealth out of                         |                  |                             |                            |
| Waste"                                             |                  |                             |                            |
| Department of Corporate                            | 09/03/2023       | Ms. K. Kavitha, Senior      | 77                         |
| Secretaryship organised a                          |                  | Manager, HR and Admin,      |                            |
| Guest Lecture on "POSH                             |                  | Amphenol Omniconnect        | ١                          |
| Act - Protection of Women                          |                  | India Pvt Ltd.              |                            |
| from Sexual Harassment at                          |                  | ,                           |                            |
| Work Place"                                        | 22/27/2022       | 26 411                      | 140                        |
| Department of English                              | 22/07/2022       | Ms. Abhaya, Assistant       | 140                        |
| organised a club activity on                       |                  | Professor, Department of    |                            |
| "Young Leaner's Super                              |                  | English                     |                            |
| Word Search"                                       | 12/00/2022       | N. T.                       | 22                         |
| Department of English                              | 13/08/2022       | Ms.Tasneem, Assistant       | 22                         |
| organised a club activity on                       |                  | Professor and Ms. Surekha,  |                            |
| "MJC Counts Trees And                              |                  | Assistant Professor,        |                            |
| Birds"                                             | 26/07/2022       | Department of English       | 150                        |
| Department of English                              | 26/07/2022       | Ms .K.V. Priya, Head in-    | 130                        |
| organised a club activity on<br>"DRINK MORE WATER  | to<br>26/08/2022 | charge, Department of       |                            |
|                                                    | 20/08/2022       | English                     |                            |
| CAMPAIGN"                                          | 29/08/2022       | Ms.Nandhini and             | 32                         |
| Department of English organised a club activity on | 29/00/2022       | Ms.Sarjana, Assistant       | 32                         |
| "REUSE MY BOOK"                                    |                  | Professors, Department of   |                            |
| REUSE WIT BOOK                                     |                  | English                     |                            |
|                                                    | _                | LIISIISII                   |                            |