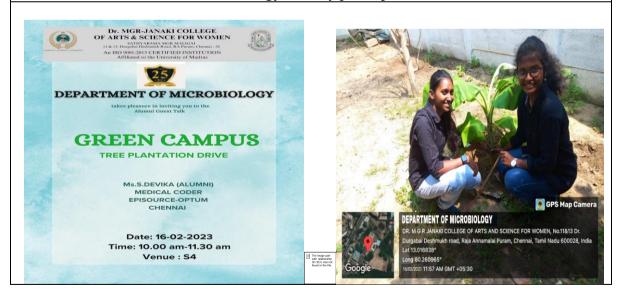

# 1.3.1 Events on Institutional integration of cross-cutting issues relevant to Professional Ethics, Gender, Human Values, Environment and Sustainability in transacting the curriculum

| CROSS CUTTING                                      | DATE             | GUEST/JUDGE                 | NUMBER OF<br>BENEFICIARIES |
|----------------------------------------------------|------------------|-----------------------------|----------------------------|
| EVENTS  Department of Biochemistry                 | 20/02/2023       | Dr. N Zaheer Ahmed,         | 150                        |
| organised a Guest Lecture                          |                  | Deputy Director Regional    |                            |
| on "Awareness on Unani                             | "                | Research Institute of Unani |                            |
| medicine"                                          |                  | medicine, Chennai           | :                          |
| Department of Computer                             | 09/03/2023       | Mr. Vignesh Kumaran,        | 200                        |
| Applications organised a                           |                  | Firmware Developer and AI   |                            |
| Guest Lecture on "Cyber                            |                  | Engineer, Pantech E-        |                            |
| Crime"                                             |                  | Learning                    |                            |
| Department of Corporate                            | 28/01/2023       | Dr. K. Sucharitha, Head,    | 9                          |
| Secretaryship organised a                          |                  | Department of Corporate     |                            |
| club activity for the 1st year                     |                  | Secretaryship               |                            |
| students on "Wealth out of                         |                  |                             |                            |
| Waste"                                             |                  |                             |                            |
| Department of Corporate                            | 09/03/2023       | Ms. K. Kavitha, Senior      | 77                         |
| Secretaryship organised a                          |                  | Manager, HR and Admin,      |                            |
| Guest Lecture on "POSH                             |                  | Amphenol Omniconnect        | ١                          |
| Act - Protection of Women                          |                  | India Pvt Ltd.              |                            |
| from Sexual Harassment at                          |                  | ,                           |                            |
| Work Place"                                        | 22/27/2022       | 26 411                      | 140                        |
| Department of English                              | 22/07/2022       | Ms. Abhaya, Assistant       | 140                        |
| organised a club activity on                       |                  | Professor, Department of    |                            |
| "Young Leaner's Super                              |                  | English                     |                            |
| Word Search"                                       | 12/00/2022       | N. T.                       | 22                         |
| Department of English                              | 13/08/2022       | Ms.Tasneem, Assistant       | 22                         |
| organised a club activity on                       |                  | Professor and Ms. Surekha,  |                            |
| "MJC Counts Trees And                              |                  | Assistant Professor,        |                            |
| Birds"                                             | 26/07/2022       | Department of English       | 150                        |
| Department of English                              | 26/07/2022       | Ms .K.V. Priya, Head in-    | 130                        |
| organised a club activity on<br>"DRINK MORE WATER  | to<br>26/08/2022 | charge, Department of       |                            |
|                                                    | 20/08/2022       | English                     |                            |
| CAMPAIGN"                                          | 29/08/2022       | Ms.Nandhini and             | 32                         |
| Department of English organised a club activity on | 29/00/2022       | Ms.Sarjana, Assistant       | 32                         |
| "REUSE MY BOOK"                                    |                  | Professors, Department of   |                            |
| REUSE WIT BOOK                                     |                  | English                     |                            |
|                                                    | _                | LIISIISII                   |                            |